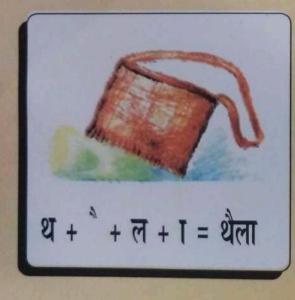

े

| मेला            | तेल           | मेख    |
|-----------------|---------------|--------|
| रेशम            | सबेला         | अपने   |
| मजमेबाज         | <b>ठ</b> ठेआर | पचेआले |
| पढ़ो ते लिखो :- |               |        |
| मेरा            | बड़े          | तेली   |
|                 | 7             |        |
| ••••••          |               | •••••  |
| तेलन            | चमेली         | फालसे  |
| ••••••          | ******        |        |
| *******         | ******        |        |

पलेटना गलेलन कुरकुरे

पढ़ो :-

रेला दे शीशे काले है। जलेबी च केर ऐ। परदेसी चली गेदे न। मेले च गुरगले करारे है।

सारे करेले पिलपिले हे।

अध्यापकें आस्तै निर्देश :-

इस पाठै च 'ए' (े) दी मात्रा दा ज्ञान कराया गेदा ऐ। अध्यापक इस मात्रा अर्ल्ल होर शब्दें दा अभ्यास करांदे होई विद्यार्थियें दें किंग्रान।





सैर

बैठक

गैहराई

मैला

चनैन

फरनैल

सारै

लिखचै

खसकाचै

बैर शैल न। टटैना पगड़। बडले सैर करा करगे।

बछैन मैले हे। आओ पढ़ाई करचै। बागै च मैना बोलदी ऐ।

#### -: अभ्यास :-

हेठ दित्ते दे शब्दें च 'ऐ' दी मात्रा (ै) आहले अक्खरें हेठ लकीर खिच्चो :-

जि'यां :- पैर

| गैर                    | नैन      | साढ़ै  |
|------------------------|----------|--------|
| सैलड़ा                 | कसैला    | तुपचै  |
| हैसियत                 | तरफैन    | पकोआचै |
| पढ़ो ते लिखो :-<br>गैब | चैन      | पढ़ै   |
|                        |          |        |
|                        | <br>रसैन | खबरै   |
| जैकारा<br>             |          |        |
|                        |          |        |

ऐहमक खपरैल चमकाचै

पढ़ो :-

चल मेले चलचै। जागतै गी मूढ़ै लै।

मैले कपड़े तुआर। खबरे कल बरखा पवै।

जै जवान जै कर