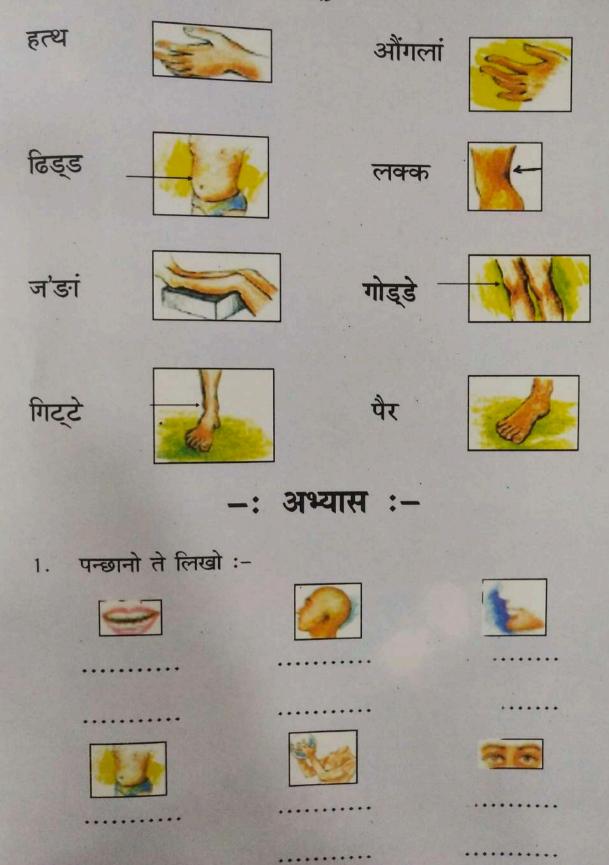

न्नी लैती। ओह् इक्कै बारी जोर लाइये किट्ठे उड्डी पे ते जालै गी बी कन्नै लेई गे।

चिड़ीमार दिखदा गै रेही गेआ। इस करी आखदे नः एके च बड़ी ताकत ऐ

#### -: अभ्यास :-

1. पढ़ो ते लिखो:-

| बेचियै       | आंगर  | बेहियै |
|--------------|-------|--------|
|              | ••••• | •••••• |
| <br>पैंछियें | जुगत  | मुखिये |
| •••••        |       | •••••• |
|              |       |        |

अध्यापकें आस्तै निर्देश :-इस पाठ च 'उप्पर', छप्पियै, दिक्खियै, उड्डरने बगैरा शब्दें च दुत्त ते संयुक्त व्यंजनें दा प्रयोग होए दा ऐ। अध्यापकें गी लोड़दा ऐ जे ओह दुत्त व्यंजनें दे उच्चारण ते प्रयोग बारै विद्यार्थियें गी जानकारी देन ते कन्नै इ'यै जनेह होर शब्दें दे उच्चारण ते लेखन दा अभ्यास करान।

### शरीर दे अंग

सिर



मत्था



अक्खां



कन्न



नक्क



मूंह



दंद



ठुड्डी



गल



छाती



मूंढे



बाह्मां





# रंग ते उं'दे नांऽ

| चिट्टा | काला   |  |
|--------|--------|--|
| सूहा   | सैल्ला |  |
| पीला   | नीला   |  |
| संतरी  | प्याजी |  |

काशनी



नसोआरी





1. पन्छानो ते लिखो :-



## पाठ-20 दिनै दे बेल्ले

प्रभात / झुसमुसा / मूंह् न्हेरा

बडला / भ्याग

दपैहर

भर दपैहर

स'ञ । लौडला । तरकालां

रात

### हफ्ते दे सत्त दिन

सोमबार (सङार)

मंगलबार

बुद्धबार

बीरबार

शुक्करबार

शनीबार (बार)

ऐतबार (तार)

पढ़ो ते लिखो : प्रभाती बेल्लै ठंड ही।

### झुसमुसे सूरज चढ़ी औंदा ऐ।

भ्यागा सैर करने दा नंद औंदा ऐ।

ओह भर दपैहरीं आया हा।

स'ञां ठंडी पौन झुलदी ऐ।

तरकालें रमेश ने औना ऐ।

रातीं चन्न चढ़े दा हा।

| सोमबार (सङार)                           | मंगलबार     | बुद्धबार     |
|-----------------------------------------|-------------|--------------|
|                                         | ••••••