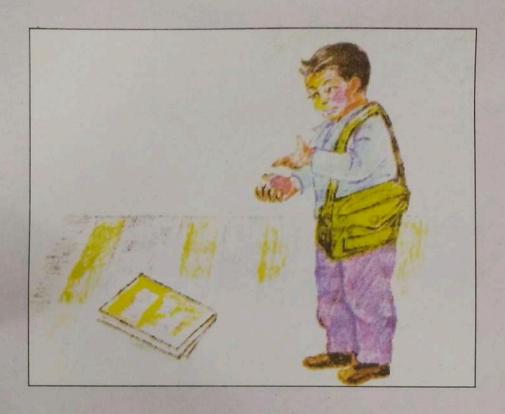

|                     |
|    | पी-पी-पी          |             | •••••               |
| 2. | पढ़ो ते लिखो :-   |             |                     |
|    | मैं-मैं-मैं       | चीं-चीं-चीं | बौंह-बौंह-बौंह      |
|    |                   |             |                     |
|    | म्याऊं-म्याऊं-म्य | <b>ा</b> ऊं | बां–बां–बां         |
|    |                   |             |                     |

अध्यापकें आस्तै निर्देश:-इस किवता च 'कुक्कड़ूं -कड़ूं ते 'म्याऊं' शब्दें च दुत्त ते संयुक्त अक्खर यानि इस किवता च 'कुक्कड़ूं -कड़ूं ते 'म्याऊं' शब्दें च दुत्त ते संयुक्त अक्खर यानि 'क्क' ते 'म्य' बरतोए दे न। अध्यापकें गी लोड़चदा ऐ जे ओह विद्यार्थियें गी इंदे 'क्क' ते 'म्य' बरतोए दे न। अध्यापकें गी लोड़चदा ऐ जे ओह विद्यार्थियें गी इंदे उच्चारण ते लेखन बारै हत उदाहरण देइयै शैल चाल्ली समझान।



मेरा नांऽ राकेश ऐ। में दूसरी जमाता च पढ़ना। एह मेरी कताब ऐ। कमल मेरा जमाती ऐ। अस दोऐ रिलयै पढ़ने आं। रीता मेरी भैन ऐ। ओह चौथी जमाता च पढ़दी ऐ। एह उसदी कताब ऐ। ओह असेंगी बी पढ़ांदी ऐ। एह मेरी कापी ऐ ओह कमल दी कापी ऐ। अस सबक चेतै करा करने आं।

1. पढ़ो ते लिखो:-

|    | दूसरी               | जमात   | 112.11                                  |
|----|---------------------|--------|-----------------------------------------|
|    |                     | -141(1 | पढ़ना                                   |
|    |                     | •••••• |                                         |
|    | ••••••              | •••••  | •••••                                   |
|    | जमाती               | भैन    | कताब                                    |
|    |                     | •••••  |