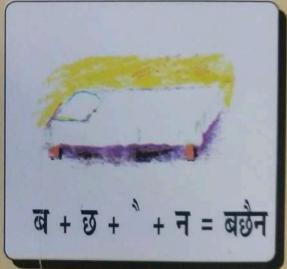

| मेला            | तेल           | मेख    |
|-----------------|---------------|--------|
| रेशम            | सबेला         | अपने   |
| मजमेबाज         | <b>ठ</b> ठेआर | पचेआले |
| पढ़ो ते लिखो :- |               |        |
| मेरा            | बड़े          | तेली   |
|                 | 7             |        |
| ••••••          |               | •••••  |
| तेलन            | चमेली         | फालसे  |
| ••••••          | ******        |        |
| *******         | ******        |        |

पलेटना गलेलन कुरकुरे

पढ़ो :-

रेला दे शीशे काले है। जलेबी च केर ऐ। परदेसी चली गेदे न। मेले च गुरगले करारे है।

सारे करेले पिलपिले हे।

अध्यापकें आस्तै निर्देश :-

इस पाठै च 'ए' (े) दी मात्रा दा ज्ञान कराया गेदा ऐ। अध्यापक इस मात्रा अर्ल्ल होर शब्दें दा अभ्यास करांदे होई विद्यार्थियें दें किंग्रान।





सैर

बैठक

गैहराई

मैला

चनैन

फरनैल

सारै

लिखचै

खसकाचै

बैर शैल न। टटैना पगड़। बडले सैर करा करगे।

बछैन मैले हे। आओ पढ़ाई करचै। बागै च मैना बोलदी ऐ।

#### -: अभ्यास :-

हेठ दित्ते दे शब्दें च 'ऐ' दी मात्रा (ै) आहले अक्खरें हेठ लकीर खिच्चो :-

जि'यां :- पैर

| गैर                    | नैन      | साढ़ै  |
|------------------------|----------|--------|
| सैलड़ा                 | कसैला    | तुपचै  |
| हैसियत                 | तरफैन    | पकोआचै |
| पढ़ो ते लिखो :-<br>गैब | चैन      | पढ़ै   |
|                        |          |        |
|                        | <br>रसैन | खबरै   |
| जैकारा<br>             |          |        |
|                        |          |        |

ऐहमक खपरैल चमकाचै

पढ़ो :-

चल मेले चलचै। जागतै गी मूढ़ै लै।

मैले कपड़े तुआर। खबरे कल बरखा पवै।

जै जवान जै करसा